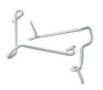

Application To hold the ceiling

Length 27 x 37 x 25
Thickness 1.6 mm
Base Metal GI-120

Item CONNECTING CLIP

Application Used to connect ceiling section

Intermediate channel's

Thickness 2.64 mm Ø
Base Metal GI-120