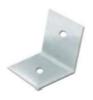

Application To hold the ceiling

Length 27 x 37 x 25
Thickness 1.6 mm
Base Metal GI-120

Item CONNECTING CLIP

Application Used to connect ceiling section

Intermediate channel's

Thickness 2.64 mm Ø
Base Metal GI-120