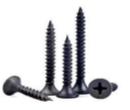

Length 3660 mm

Dimensions 50\*32\*32\*3660 mm

Base Metal GI- 120

Item DRYWALL STAR SCREW
Specification Star head grey phosphated
Length 25mm / 35 mm / 50 mm

Thickness 3.5 mm Base Metal MS

Item SOFFIT CLEAT