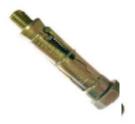

Item RAWL PLUG

Application Expendable fastner to hold the

Ceiling

Thickness 8mm Ø x 45mm

Base Metal steel

Item FIBER TAPE

Application For easy use in all joints

Length 90mtr / 180mtr Thickness 0.2mm +/-0.01