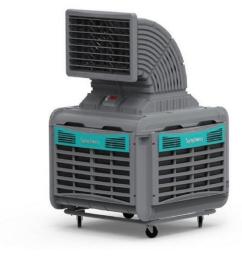

- Engineering Goods as per requirement.
- Roofing Sheets
- False Ceiling Angle, Partition Stud, Partition Floor
- Construction Materials.
- Construction Chemicals.
- Scaffolding Materials.
- Floor Tiles & Wall Tiles.
- MS Spiral Tubes, ERW tubes up to 1000mm.
- Seamless, Stainless steel tubes & Fittings.
- HDPE Pipes up to 350mm & sprinkles and Fittings upto16 PN.
- Valves up to 1000mm.
- Forged Rolls up to 18.00 MT. Per each.
- Centrifugal Casting Rolls, High Cobalt Alloys Rolls, Ferritic Stainless Steels, Heat Resistant Cast Steels and Super-alloys are a group of nickel, iron-nickel, and cobaltbase super-materials that are used at temperatures of 540°C.
- All Types of Valves, Flanges, and Fittings.
- Forged Rolls.
- Stainless Steel 304 Chain (-40°C to +400°C).
- Refractories Bricks.
- Evaporation Air Cooler.
- Lifting material Stainless Steel Twisted D Shackles, and many more.
- Insulation Gasket kits and materials.
- Galvanized Wire Rope and Steel Wire Ropes.
- Stainless Steel Insulation Gasket Kits: SS 304 / 304L / 316 / 316L / 321 / 347 / 904L
   High Nickel Insulation Gasket Kits: MONEL 400 / K500 / INCONEL 600 / 625 / 800
- Furniture for Construction Sites.
- Wire Mesh & Welded Mesh.
- Hardware & Tools.