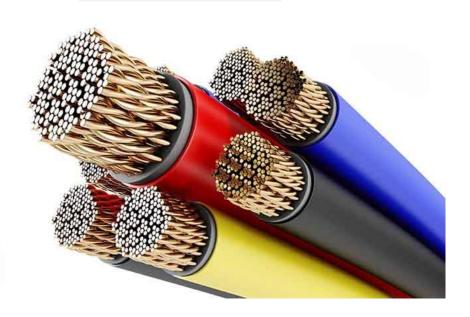

- Engineering Goods as per requirement.
- Roofing Sheets
- False Ceiling Angle, Partition Stud, Partition Floor
- Construction Materials.
- Construction Chemicals.
- Scaffolding Materials.
- Floor Tiles & Wall Tiles.
- MS Spiral Tubes, ERW tubes up to 1000mm.
- Seamless, Stainless steel tubes & Fittings.
- HDPE Pipes up to 350mm & sprinkles and Fittings upto16 PN.
- Valves up to 1000mm.
- Forged Rolls up to 18.00 MT. Per each.
- Centrifugal Casting Rolls, High Cobalt Alloys Rolls, Ferritic Stainless Steels, Heat Resistant Cast Steels and Super-alloys are a group of nickel, iron-nickel, and cobaltbase super-materials that are used at temperatures of 540°C.
- All Types of Valves, Flanges, and Fittings.
- Forged Rolls.
- Stainless Steel 304 Chain (-40°C to +400°C).
- Refractories Bricks.
- Evaporation Air Cooler.
- Lifting material Stainless Steel Twisted D Shackles, and many more.
- Insulation Gasket kits and materials.
- Galvanized Wire Rope and Steel Wire Ropes.
- Stainless Steel Insulation Gasket Kits: SS 304 / 304L / 316 / 316L / 321 / 347 / 904L
   High Nickel Insulation Gasket Kits: MONEL 400 / K500 / INCONEL 600 / 625 / 800
- Furniture for Construction Sites.
- Wire Mesh & Welded Mesh.
- Hardware & Tools.